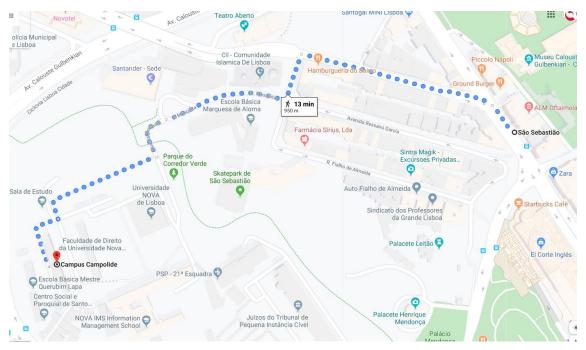

## HOW TO GET TO THE CAMPUS.

We are in **Campolide**, in central Lisbon. If you come by **Underground** you should leave at **S. Sebastião** station (accessible both from the blue and red underground lines)

The Campus has two entrances: one from **Rua da Mesquita** (near Lisbon's Mosque and Santander Bank's building) another from **Travessa Estevão Pinto** (transverse from Rua de Campolide, next to the primary school).